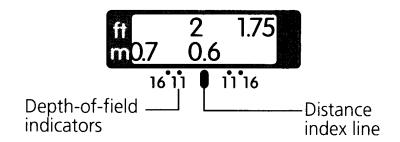

#### ■ Depth of field

- Approximate depth of field can be determined by checking the depth of field scale.
- If your camera has a depth-of field preview (stop-down) button or lever, depth of field can be previewed through the camera viewfinder.
- For more information, see p. 100.